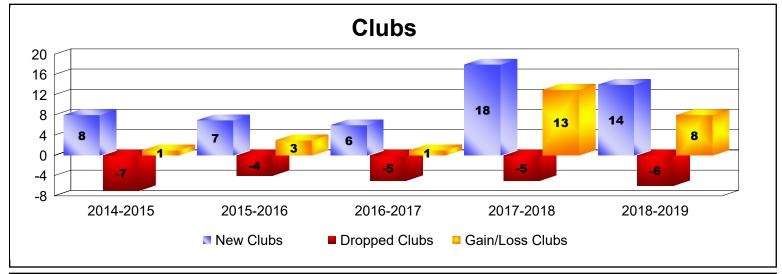

District 324B2 As of June 2019 Cumulative

| Year      | New<br>Clubs | Dropped<br>Clubs | Gain/<br>Loss<br>Clubs | New<br>Members | Charter<br>Members | Reinstate<br>Members | Transfer<br>Members | Total<br>Member<br>Added | Total<br>Members<br>Dropped | Gain/<br>Loss<br>Members |
|-----------|--------------|------------------|------------------------|----------------|--------------------|----------------------|---------------------|--------------------------|-----------------------------|--------------------------|
| 2014-2015 | 8            | -7               | 1                      | 854            | 243                | 74                   | 55                  | 1226                     | -941                        | 285                      |
| 2015-2016 | 7            | -4               | 3                      | 821            | 197                | 27                   | 9                   | 1054                     | -953                        | 101                      |
| 2016-2017 | 6            | -5               | 1                      | 1296           | 212                | 31                   | 7                   | 1546                     | -877                        | 669                      |
| 2017-2018 | 18           | -5               | 13                     | 4947           | 429                | 113                  | 7                   | 5496                     | -1386                       | 4110                     |
| 2018-2019 | 14           | -6               | 8                      | 1912           | 391                | 240                  | 6                   | 2549                     | -1173                       | 1376                     |
| Average   | 11           | -5               | 5                      | 1966           | 294                | 97                   | 17                  | 2374                     | -1066                       | 1308                     |