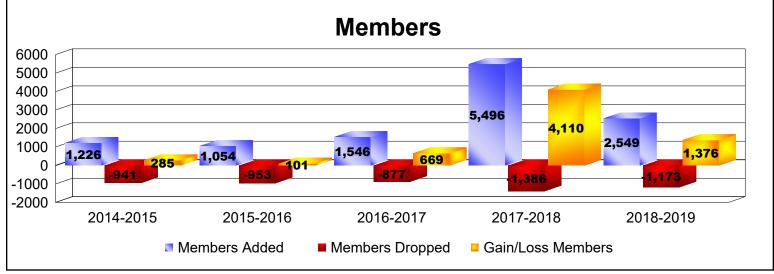

District 324B2 As of June 2019 Cumulative

| Year      | New<br>Clubs | Dropped<br>Clubs | Gain/<br>Loss<br>Clubs | New<br>Members | Charter<br>Members | Reinstate<br>Members | Transfer<br>Members | Total<br>Member<br>Added | Total<br>Members<br>Dropped | Gain/<br>Loss<br>Members |
|-----------|--------------|------------------|------------------------|----------------|--------------------|----------------------|---------------------|--------------------------|-----------------------------|--------------------------|
| 2014-2015 | 8            | -7               | 1                      | 854            | 243                | 74                   | 55                  | 1226                     | -941                        | 285                      |
| 2015-2016 | 7            | -4               | 3                      | 821            | 197                | 27                   | 9                   | 1054                     | -953                        | 101                      |
| 2016-2017 | 6            | -5               | 1                      | 1296           | 212                | 31                   | 7                   | 1546                     | -877                        | 669                      |
| 2017-2018 | 18           | -5               | 13                     | 4947           | 429                | 113                  | 7                   | 5496                     | -1386                       | 4110                     |
| 2018-2019 | 14           | -6               | 8                      | 1912           | 391                | 240                  | 6                   | 2549                     | -1173                       | 1376                     |
| Average   | 11           | -5               | 5                      | 1966           | 294                | 97                   | 17                  | 2374                     | -1066                       | 1308                     |